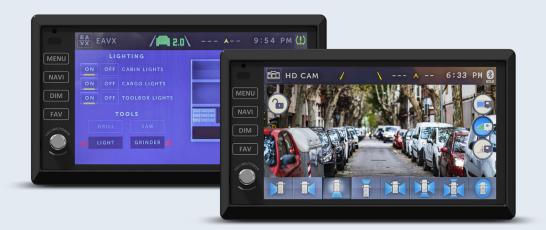

# MORE INFORMATION/ LESS DISTRACTION

Simplification of information, bringing it all into one screen and making decisions about the information instead of just showing raw data to the driver, and potentially taking automated action based on the information.

### MORE FUNCTIONALITY

Digital control of vehicle systems such as lighting, locks, cameras and booms can be programmed with functions that far outperform ordinary circuit controls. Want a work light to remain on for 30 seconds longer? VX Control makes it easy.