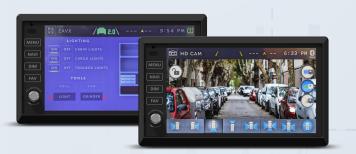

# **VX CONTROL**

The bedrock of next-generation commercial vehicle development will include complete integration of vehicle systems via a unified digital backbone.

Developed exclusively by EAVX, the VX Control system provides the digital internal infrastructure to configure, monitor and control all aspects of a vehicle's operation, while replacing miles of traditional harnesses and wiring.

VX Control empowers fleets with more functionality, customization and optimization for vehicles in the world's most advanced commercial fleets.